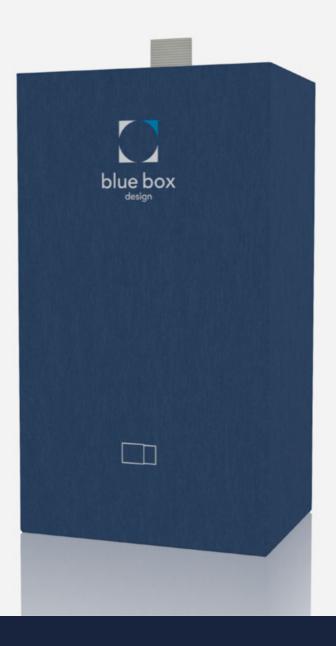

o achieve a range of stand out looks and aesthetics

### **Options**

- Choice to pull inner drawer from the top or the side
- Advanced print and finishing options: foiling, embossing, debossing and specialist varnishes
- Print approval on press
- Stock and serve

#### Benefits

- Unboxing theater personified slowly reveal the product that lies within!
- Strong shelf presence and appeal
- Fast development process via BB3D Design Studio
- Manufactured in the UK

### **Design for Sustainability**

- Fully recyclable options available
- High recycled content
- Plastic-free pull tab/ribbon and fitment solutions available
- Reduce waste by ordering your boxes as assemblies (boxes packed into outer cases with or without divisions) via our One Stop Purchasing service



### **Matchbox Front**







## **Matchbox Back**







## **Matchbox Angled**







## **Matchbox Sliding Open**







# **Matchbox Fully Open**