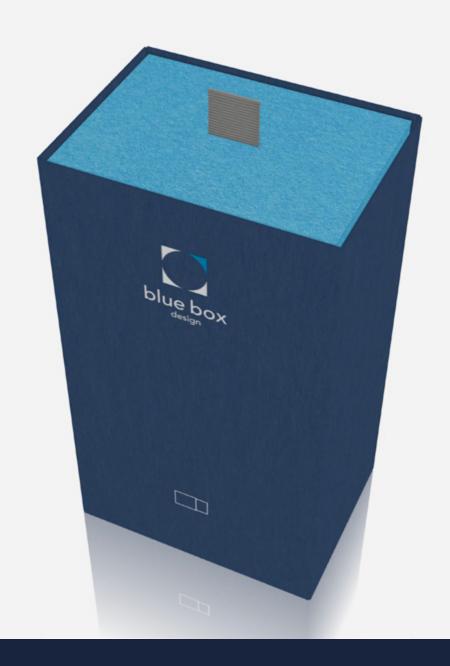

*Options**

- Choice to pull inner drawer from the top or the side
- Advanced print and finishing options: foiling, embossing, debossing and specialist varnishes
- Print approval on press
- Stock and serve

#### Benefits

- Unboxing theater personified slowly reveal the product that lies within!
- Strong shelf presence and appeal
- Fast development process via BB3D Design Studio
- Manufactured in the UK

### **Design for Sustainability**

- Fully recyclable options available
- High recycled content
- Plastic-free pull tab/ribbon and fitment solutions available
- Reduce waste by ordering your boxes as assemblies (boxes packed into outer cases with or without divisions) via our One Stop Purchasing service



### **Matchbox Front**







## **Matchbox Back**







## **Matchbox Angled**







## **Matchbox Sliding Open**







# **Matchbox Fully Open**