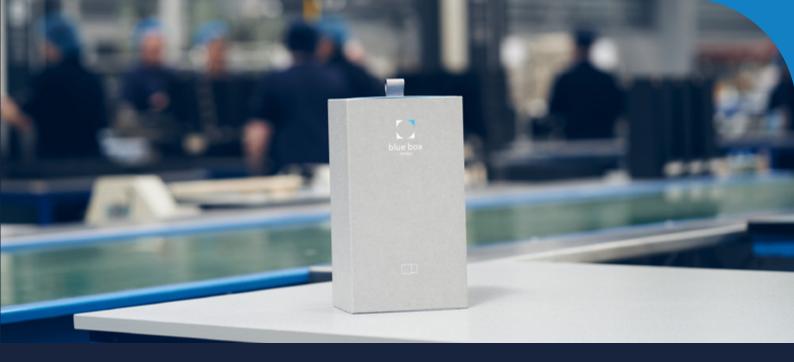

### **Matchbox Style**

The Matchbox style is the ideal choice to make best use of your outer packaging, with the option to do a fully branded wrap, before revealing your product.

### **Matchbox Front**