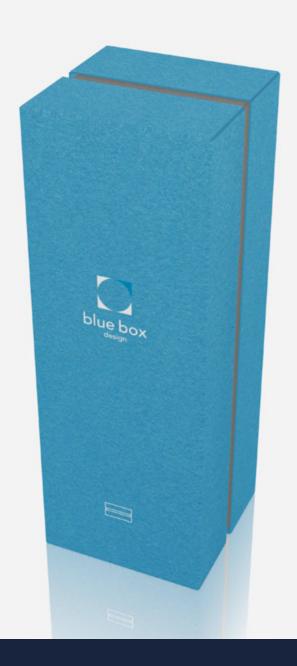

print and finishing options: foiling, embossing, debossing and specialist varnishes
- Print approval on press
- Choice of fitment materials and other embellishments
- Stock and serve

#### **Benefits**

- Shoulder offers opportunity for a pop of colour contrast
- Fast development process via BB3D Design Studio
- Cost effective option
- Manufactured in the UK

### **Design for Sustainability**

- Fully recyclable options available
- High % of recycled content
- Plastic-free fitment solutions available
- Choosing a removable fitment allows for secondary-use opportunities
- Reduce waste by ordering your boxes as assemblies (boxes packed into outer cases with or without divisions) via our One Stop Purchasing service



## **Shoebox Front**







## **Shoebox Back**







# Shoebox Angled







# Shoebox Open