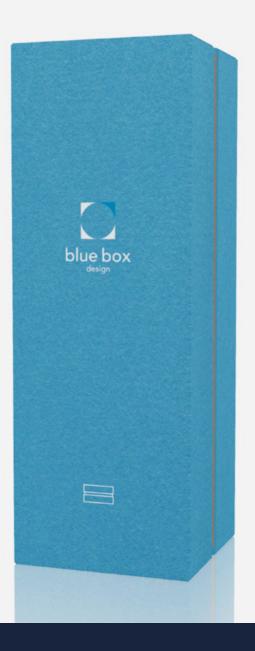

stand out aesthetics

### **Options**

- Advanced print and finishing options: foiling, embossing, debossing and specialist varnishes
- Print approval on press
- Choice of fitment materials and other embellishments
- Stock and serve

#### **Benefits**

- Shoulder offers opportunity for a pop of colour contrast
- Fast development process via BB3D Design Studio
- Cost effective option
- Manufactured in the UK

### **Design for Sustainability**

- Fully recyclable options available
- High % of recycled content
- Plastic-free fitment solutions available
- Choosing a removable fitment allows for secondary-use opportunities
- Reduce waste by ordering your boxes as assemblies (boxes packed into outer cases with or without divisions) via our One Stop Purchasing service



## **Shoebox Front**







## **Shoebox Back**







# Shoebox Angled







# Shoebox Open