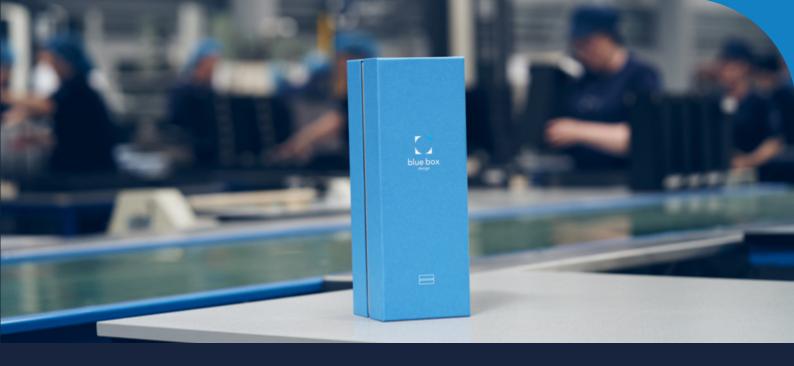

### **Shoebox Style**

A luxury box style popular with luxury drink brands and premium gifts alike. You can customise the outer box and make a feature of the two piece format.

#### **Features**

- Base and lift-off lid
- Added detail inner shoulder step feature
- High quality cover papers to achieve a range of stand out aesthetics