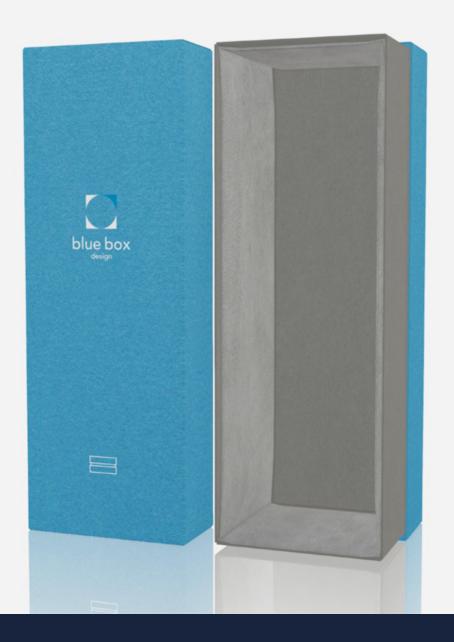

### **Shoebox Style**

A luxury box style popular with luxury drink brands and premium gifts alike. You can customise the outer box and make a feature of the two piece format.

#### **Features**

- Base and lift-off lid
- Added detail inner shoulder step feature
- High quality cover papers to achieve a range of stand out aesthetics

# Shoebox Open