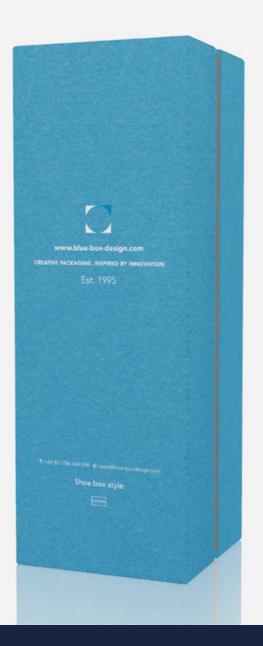

**Options**

- Advanced print and finishing options: foiling, embossing, debossing and specialist varnishes
- Print approval on press
- Choice of fitment materials and other embellishments
- Stock and serve

#### **Benefits**

- Shoulder offers opportunity for a pop of colour contrast
- Fast development process via BB3D Design Studio
- Cost effective option
- Manufactured in the UK

### **Design for Sustainability**

- Fully recyclable options available
- High % of recycled content
- Plastic-free fitment solutions available
- Choosing a removable fitment allows for secondary-use opportunities
- Reduce waste by ordering your boxes as assemblies (boxes packed into outer cases with or without divisions) via our One Stop Purchasing service



## **Shoebox Front**







## **Shoebox Back**







# Shoebox Angled







# Shoebox Open